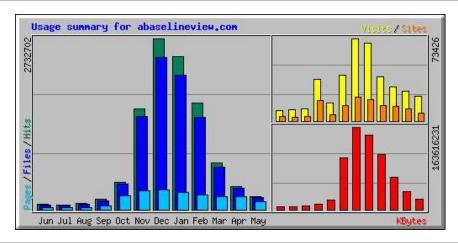

## **Usage Statistics for abaselineview.com**

Summary Period: Last 12 Months Generated 26-May-2019 04:10 CDT

| Summary by Month |           |       |       |        |                |           |        |         |         |          |
|------------------|-----------|-------|-------|--------|----------------|-----------|--------|---------|---------|----------|
| Month            | Daily Avg |       |       |        | Monthly Totals |           |        |         |         |          |
|                  | Hits      | Files | Pages | Visits | Sites          | KBytes    | Visits | Pages   | Files   | Hits     |
| May 2019         | 7903      | 7323  | 4919  | 852    | 7061           | 20426622  | 22154  | 127899  | 190423  | 205501   |
| <u>Apr 2019</u>  | 12357     | 11352 | 6946  | 890    | 10822          | 35575821  | 26727  | 208405  | 340568  | 370727   |
| Mar 2019         | 24249     | 21785 | 6530  | 983    | 13346          | 63725718  | 30489  | 202458  | 675346  | 751744   |
| Feb 2019         | 60740     | 52697 | 8431  | 1394   | 13755          | 108955885 | 39058  | 236078  | 1475530 | 1700746  |
| Jan 2019         | 78724     | 69316 | 8902  | 2241   | 19194          | 147033703 | 69492  | 275975  | 2148819 | 2440446  |
| <u>Dec 2018</u>  | 88151     | 78294 | 10392 | 2368   | 21459          | 163616231 | 73426  | 322154  | 2427138 | 2732702  |
| Nov 2018         | 53565     | 49485 | 9917  | 1355   | 13541          | 103119887 | 40659  | 297535  | 1484576 | 1606953  |
| Oct 2018         | 14127     | 13406 | 7251  | 508    | 5349           | 19682765  | 15756  | 224808  | 415600  | 437964   |
| <u>Sep 2018</u>  | 5393      | 4753  | 2239  | 1233   | 18315          | 10121370  | 37005  | 67197   | 142609  | 161819   |
| <u>Aug 2018</u>  | 3260      | 2869  | 1070  | 355    | 3830           | 7500335   | 11008  | 33179   | 88963   | 101067   |
| <u>Jul 2018</u>  | 2455      | 2174  | 911   | 327    | 3615           | 5889312   | 10156  | 28250   | 67415   | 76134    |
| <u>Jun 2018</u>  | 2951      | 2609  | 1270  | 321    | 3825           | 5352010   | 9644   | 38103   | 78296   | 88530    |
| Totals           |           |       |       |        |                | 690999659 | 385574 | 2062041 | 9535283 | 10674333 |

Generated by Webalizer Version 2.01

The webstats show that during the five months of the basketball season, from November to April, ABV recieved 9,232,591 hits, an overall average of 61,142 hits per day. Obviously it isn't 9 millions different people. However it is a lot of web traffic for a southern Illinois sports web publication. Advertising with ABV comes out to pennies a day.